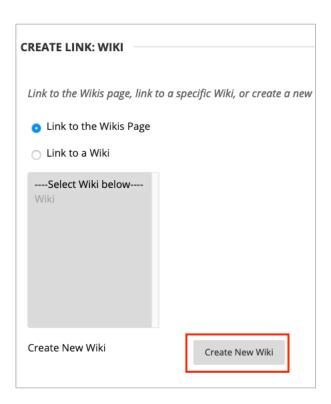

3. On the new wiki information page, enter a **Name**. Type the **Instructions** for the wiki assignment in the **Text Editor**.

 In the Wiki Date and Time Restrictions section, select the appropriate option for availability.