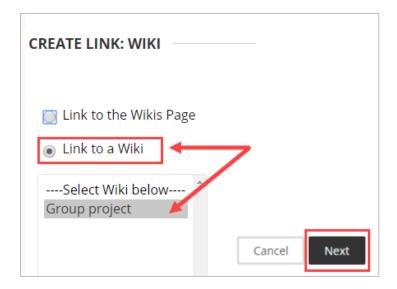

#### Note:

When a wiki is set to be graded, a column is automatically created in the **Grade Center.** 

7. When done, click Submit.

8. The **Create Link: Wiki** page will appear again. The wiki you just created shows up as a forum that you can now link to. Select the name of the wiki and click **Next**.