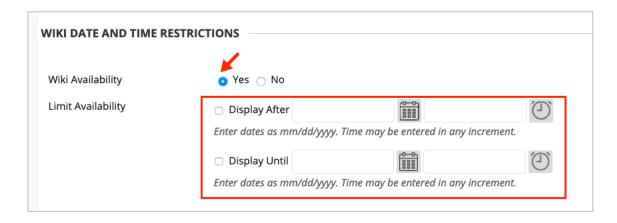

3. On the new wiki information page, enter a **Name**. Type the **Instructions** for the wiki assignment in the **Text Editor**.

 In the Wiki Date and Time Restrictions section, select the appropriate option for availability.

#### Note:

For the **Wiki Date and Time Restrictions** option to function correctly, you must select **Yes** for **Wiki Availability**.

5. In the **Wiki Participation** section, select the appropriate option for student access to the wiki.