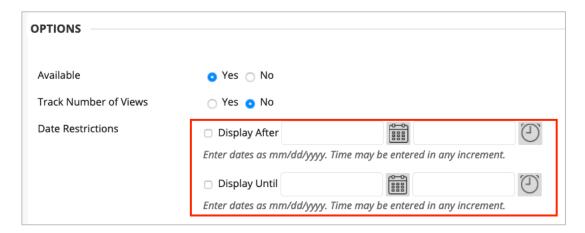

9. On the next page, the wiki name transfers over into the **Link Name** textbox. Re-enter the wiki instructions in the text box so that the students will be able to see them in the content area.

10. In the **Options** section, select the appropriate option for availability. Use the date range to select specific dates/times for the wiki availability.