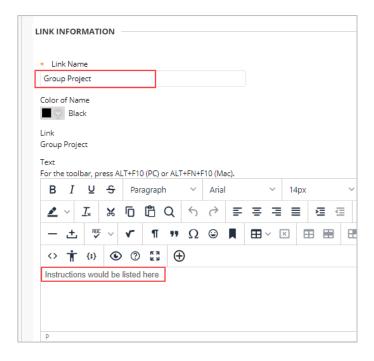

9. On the next page, the wiki name transfers over into the **Link Name** textbox. Re-enter the wiki instructions in the text box so that the students will be able to see them in the content area.

10. In the **Options** section, select the appropriate option for availability. Use the date range to select specific dates/times for the wiki availability.