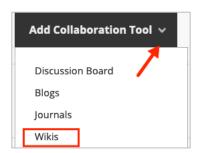

### Instructions

Navigate to the content area or folder in your course where you want to add a wiki.
From the Add Collaboration Tool menu, select Wikis.

2. On the **Create Link: Wiki** page, the link can navigate to a previously created Wiki or create a new one. Click the **Create New Wiki** button to create a new Wiki.