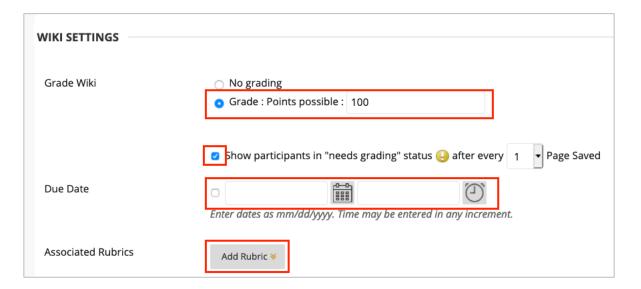

6. In the **Wiki Settings** section, determine points (if grading). Enter a due date, and add a rubric if you have one already created in ulearn.

#### Note:

When a wiki is set to be graded, a column is automatically created in the **Grade Center.** 

7. When done, click Submit.

8. The **Create Link: Wiki** page will appear again. The wiki you just created shows up as a forum that you can now link to. Select the name of the wiki and click **Next**.