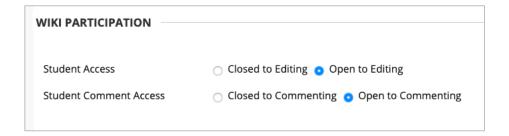

#### Note:

For the **Wiki Date and Time Restrictions** option to function correctly, you must select **Yes** for **Wiki Availability**.

5. In the **Wiki Participation** section, select the appropriate option for student access to the wiki.