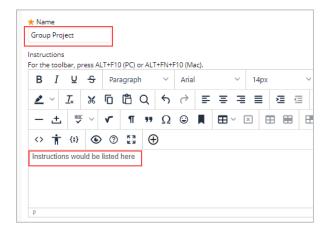

3. On the new wiki information page, enter a **Name**. Type the **Instructions** for the wiki assignment in the **Text Editor**.

 In the Wiki Date and Time Restrictions section, select the appropriate option for availability.