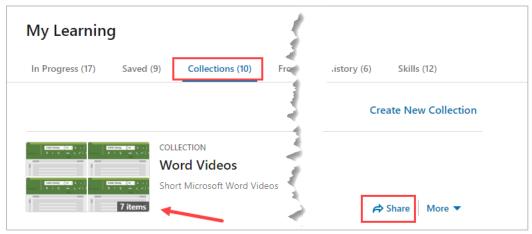

12. Once you have all the video chapters added to your collection, click on **Collections** and then click **Share**.

13. Select Johnson & Wales University from the Shared with menu and then click Copy.