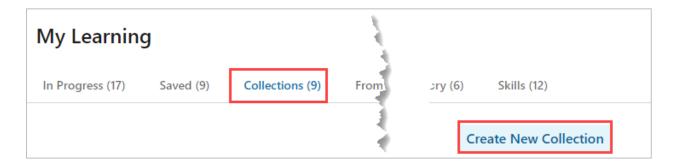

6. Scroll through the video to find any additional video chapters to add to your collection and once again click the bookmark icon to save them.

7. When done, to access your collection, from the toolbar click My Learning.

8. Click Collections and then Create New Collection.

9. Provide a **title** and **description**. Click **Create** when done.

10. Next, click on **Saved** to access the video chapters previously selected.