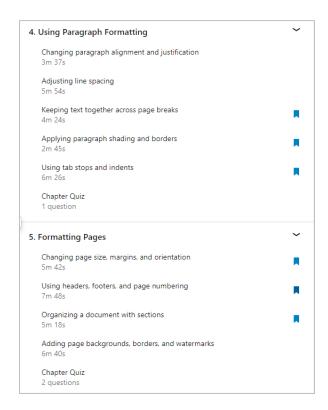

6. Scroll through the video to find any additional video chapters to add to your collection and once again click the bookmark icon to save them.

7. When done, to access your collection, from the toolbar click My Learning.