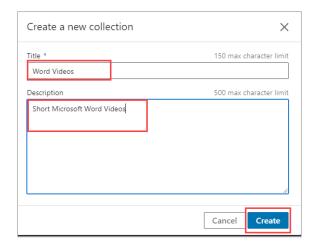

8. Click Collections and then Create New Collection.

9. Provide a **title** and **description**. Click **Create** when done.

10. Next, click on **Saved** to access the video chapters previously selected.