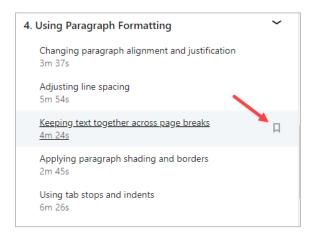

3. Select your video from the list by clicking the **title**.

4. Click on the **Contents** tab to view sections of the video.

5. Scroll through the sections of the video. To add a video chapter to your collection, hover with the mouse and then click the **bookmark icon**.