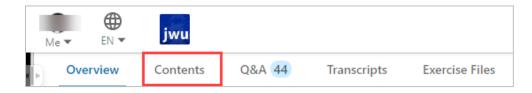

3. Select your video from the list by clicking the **title**.

4. Click on the **Contents** tab to view sections of the video.

5. Scroll through the sections of the video. To add a video chapter to your collection, hover with the mouse and then click the **bookmark icon**.