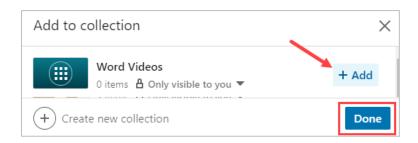

11. Click **Add to Collection** for each video you wish to add to the collection previously created (you can only add each video chapter one at a time).

Click **Add** and **Done. Repeat** this step for each video chapter you wish to add as part of this collection.