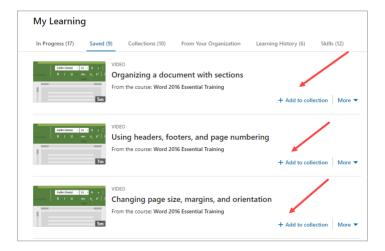

11. Click **Add to Collection** for each video you wish to add to the collection previously created (you can only add each video chapter one at a time).

Click **Add** and **Done. Repeat** this step for each video chapter you wish to add as part of this collection.