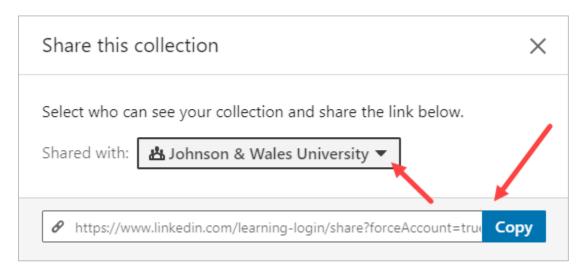

12. Once you have all the video chapters added to your collection, click on **Collections** and then click **Share**.

13. Select Johnson & Wales University from the Shared with menu and then click Copy.

14. Share this URL with your students in ulearn or via email.