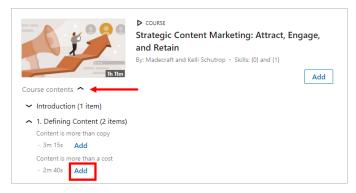

b. To add a section within a video course, click Course Contents to view course chapters and sections. Click Add next to a section. Note: Do not add more than one section within a single course as students can view the entire course sections and chapters in ulearn. Adding two or more sections will add the video course multiple times to ulearn.