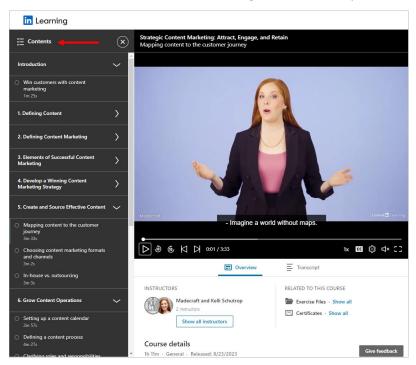

## LINKEDIN LEARNING: ADD A VIDEO

9. The embedded LinkedIn Learning module includes a Course Contents menu with chapter and section, robust video player, course instructor and details as well as exercise files. Students will be able to use the **Contents** meu to navigate to other chapters or sections within the course.