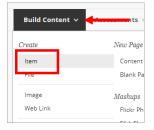

#### Instructions

1. In a content area (i.e., Week 3), click on **Build Content** and select **Item**.

2. Enter in a descriptive Item Name (i.e., Strategic Communication Video).

3. In the Text editor, click the (+) Add Content icon.