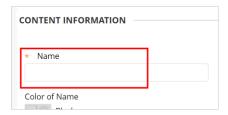

#### Instructions

1. In a content area (i.e., Week 3), click on **Build Content** and select **Item**.

2. Enter in a descriptive Item Name (i.e., Strategic Communication Video).

3. In the Text editor, click the (+) Add Content icon.