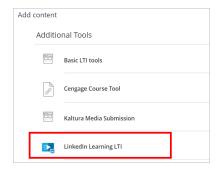

4. In the Add Content window under Additional Tools, click LinkedIn Learning LTI.