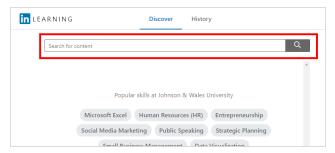

### LINKEDIN LEARNING: ADD A VIDEO

In the LinkedIn Learning window, type a specific topic or skill in the search box to view suggested videos and courses or click on one of the popular skills topics listed to view suggested videos.