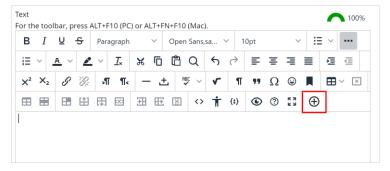

#### Instructions

1. In a content area (i.e., Week 3), click on **Build Content** and select **Item**.

2. Enter in a descriptive Item Name (i.e., Strategic Communication Video).

3. In the Text editor, click the (+) Add Content icon.