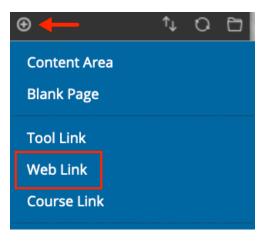

## Instructions

1. Navigate to left course menu. Click on the + and then select Web Link from the menu.

2. Provide a **Name** for the link in the name field and provide the **website link** (URL) in the URL field. Be sure that "Available to Users" has a check in the box so that students can see the resource. When done, click **Submit**.