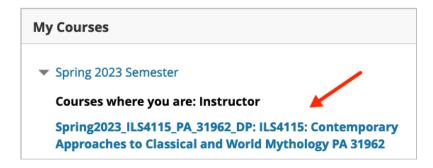

## Instructions

1. Go to a course in ulearn.

2. On the Announcements page (the default landing page for every course site), click on the lock icon located on the top right corner of the browser window.

3. The unlock appears and your course is now available.