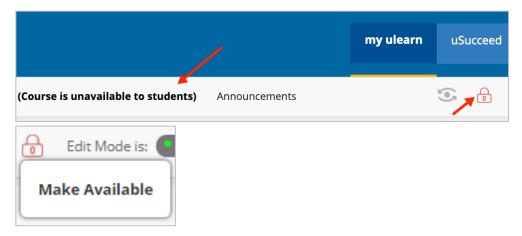

## Instructions

1. Go to a course in ulearn.

2. On the Announcements page (the default landing page for every course site), click on the lock icon located on the top right corner of the browser window.

3. The unlock appears and your course is now available.

4. Repeat for each course you need to make available.