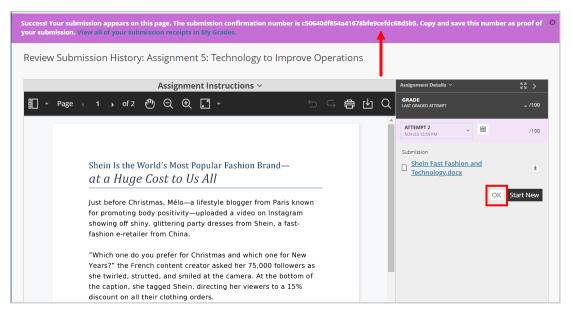

## SUBMIT AN ASSIGNMENT

7. The assignment confirmation receipt and document submission are viewable after successful submission. Click **OK** in the bottom right corner to return to the content area.

8. Students will also receive an email confirmation of their assignment submission. All assignment submission receipts are always available in **My Grades**.